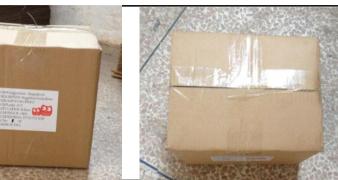

#### Pictures of cartons dimensions check:

| L |  |
|---|--|
| W |  |

| ok | L: 23cm x W: 18.5cm x H: 22.5cm |
|----|---------------------------------|
| ok | L: 27cm x W: 18.5cm x H: 22.5cm |
| ok | L: 27cm x W: 18cm x H: 22.5cm   |
| ok | L: 23cm x W: 18.5cm x H: 22.5cm |