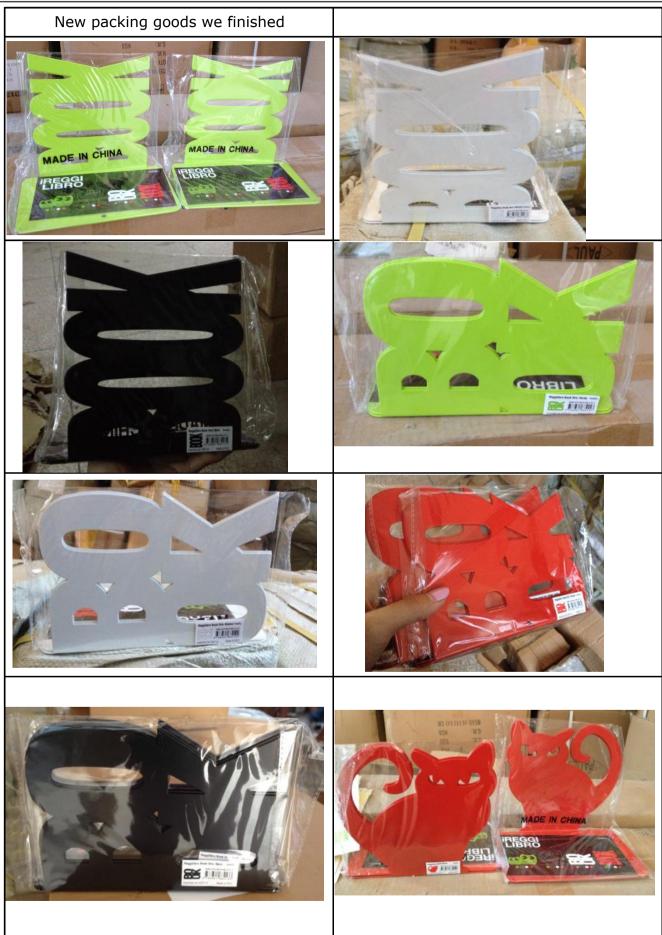

|                              | NCE GRO<br>Inline Order Co<br>www.linkyiwu. | ntrol         |                   | Lance                       | Group Lim                 | ited,All righ         | ts reserved       |
|------------------------------|---------------------------------------------|---------------|-------------------|-----------------------------|---------------------------|-----------------------|-------------------|
| Item No.                     | Total<br>Quantity                           | Item No.      | Total<br>Quantity | Item No.                    | Total<br>Quantity         | Item No.              | Total<br>Quantity |
| 4172/557<br>8                | 3779pcs                                     | 4172/557<br>9 | 4098pcs           | 4172/558<br>0               | 3978pcs                   | 4172/558<br>1         | 4066pcs           |
| D.2                          | Bookends                                    | s Style       |                   |                             |                           |                       |                   |
| Ex                           | pected Res                                  | sult          | Result            | Act                         | Actual Finding / Comments |                       |                   |
| The sam                      | e as client's                               | artwork       |                   |                             |                           |                       |                   |
|                              |                                             |               | ok                | Please check below pictures |                           |                       | res               |
| 2004<br>2004                 |                                             |               |                   |                             |                           |                       |                   |
|                              |                                             |               |                   |                             |                           |                       |                   |
| D.3 Colors                   |                                             |               |                   |                             |                           |                       |                   |
| Ex                           | pected Res                                  | sult          | Result            | Acti                        | ual Finding               | g / Comme             | ents              |
| ATWORK<br>Regilibro sagomati |                                             | 2200          | ok                | Election                    |                           | CORRECT OF THE OFFICE |                   |

| ADE IN CLIMA                 |        | TER-PERO                        |
|------------------------------|--------|---------------------------------|
| Made Made In Shine           |        |                                 |
|                              |        |                                 |
| D.4 Dimensions & Weig        |        |                                 |
| Expected Result              | Result | Actual Finding / Comments       |
| The same as approved samples | ok     | Pls see below info and Part III |
| 4172/5578: 175*119*200MM     | ok     | 175*119*200MM                   |
| 4172/5579:120*119*200MM      | ok     | 120*119*200MM                   |
| 4172/5580:127*119*200MM      | ok     | 127*119*200MM                   |
| 4172/5581:172*119*200MM      | ok     | 172*119*200MM                   |
| D.5 Packaging                |        |                                 |