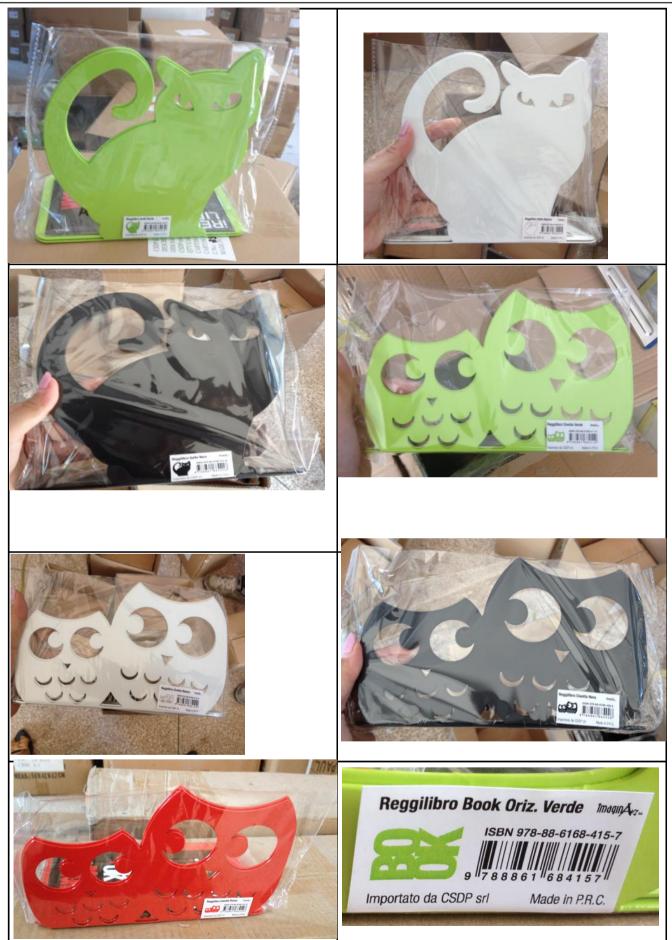

|                              | NCE GRO<br>Inline Order Co<br>www.linkyiwu. | ntrol         |                   | Lance                       | Group Lim                 | ited,All righ         | ts reserved       |
|------------------------------|---------------------------------------------|---------------|-------------------|-----------------------------|---------------------------|-----------------------|-------------------|
| Item No.                     | Total<br>Quantity                           | Item No.      | Total<br>Quantity | Item No.                    | Total<br>Quantity         | Item No.              | Total<br>Quantity |
| 4172/557<br>8                | 3779pcs                                     | 4172/557<br>9 | 4098pcs           | 4172/558<br>0               | 3978pcs                   | 4172/558<br>1         | 4066pcs           |
| D.2                          | Bookends                                    | s Style       |                   |                             |                           |                       |                   |
| Ex                           | pected Res                                  | sult          | Result            | Act                         | Actual Finding / Comments |                       |                   |
| The sam                      | e as client's                               | artwork       |                   |                             |                           |                       |                   |
|                              |                                             |               | ok                | Please check below pictures |                           |                       | res               |
| 2004<br>2004                 |                                             |               |                   |                             |                           |                       |                   |
|                              |                                             |               |                   |                             |                           |                       |                   |
| D.3 Colors                   |                                             |               |                   |                             |                           |                       |                   |
| Ex                           | pected Res                                  | sult          | Result            | Acti                        | ual Finding               | g / Comme             | ents              |
| ATWORK<br>Regilibro sagomati |                                             | 2200          | ok                | Election                    |                           | CORRECT OF THE OFFICE |                   |

| ADE IN CLIMA                 |        | TER-PERO                        |
|------------------------------|--------|---------------------------------|
| Made Made In Shine           |        |                                 |
|                              |        |                                 |
| D.4 Dimensions & Weig        |        |                                 |
| Expected Result              | Result | Actual Finding / Comments       |
| The same as approved samples | ok     | Pls see below info and Part III |
| 4172/5578: 175*119*200MM     | ok     | 175*119*200MM                   |
| 4172/5579:120*119*200MM      | ok     | 120*119*200MM                   |
| 4172/5580:127*119*200MM      | ok     | 127*119*200MM                   |
| 4172/5581:172*119*200MM      | ok     | 172*119*200MM                   |
| D.5 Packaging                |        |                                 |