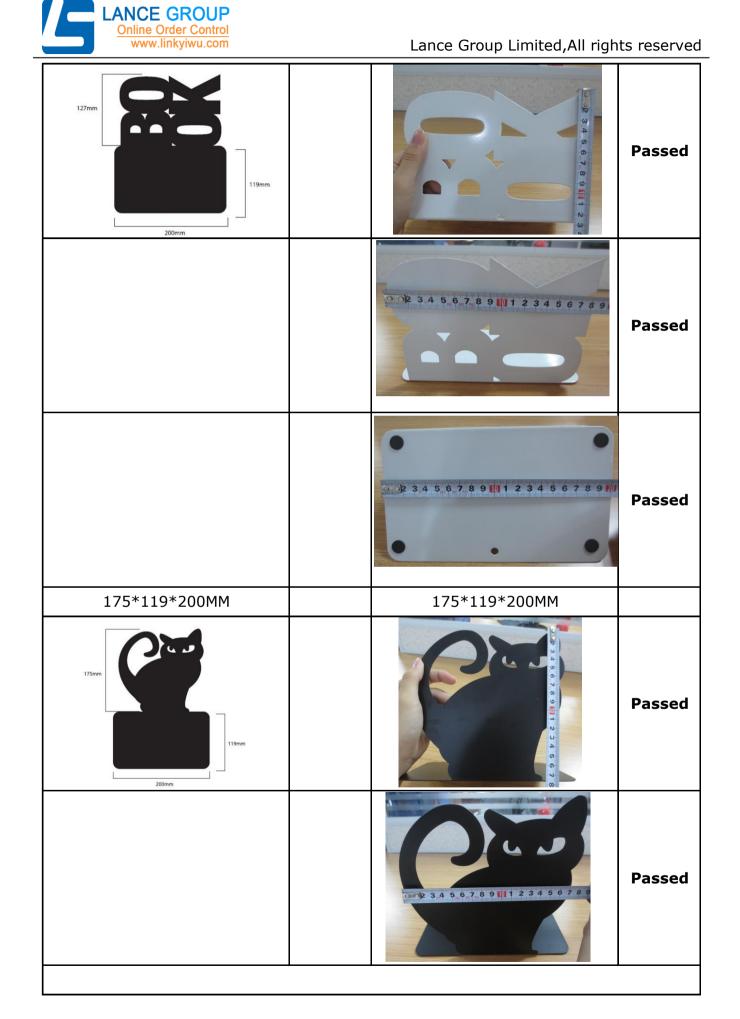

|                              | NCE GRO<br>Inline Order Co<br>www.linkyiwu. | ntrol         |                   | Lance                       | Group Lim                 | ited,All righ         | ts reserved       |
|------------------------------|---------------------------------------------|---------------|-------------------|-----------------------------|---------------------------|-----------------------|-------------------|
| Item No.                     | Total<br>Quantity                           | Item No.      | Total<br>Quantity | Item No.                    | Total<br>Quantity         | Item No.              | Total<br>Quantity |
| 4172/557<br>8                | 3779pcs                                     | 4172/557<br>9 | 4098pcs           | 4172/558<br>0               | 3978pcs                   | 4172/558<br>1         | 4066pcs           |
| D.2                          | Bookends                                    | s Style       |                   |                             |                           |                       |                   |
| Ex                           | pected Res                                  | sult          | Result            | Act                         | Actual Finding / Comments |                       |                   |
| The sam                      | e as client's                               | artwork       |                   |                             |                           |                       |                   |
|                              |                                             |               | ok                | Please check below pictures |                           |                       | res               |
| 2004<br>2004                 |                                             |               |                   |                             |                           |                       |                   |
|                              |                                             |               |                   |                             |                           |                       |                   |
| D.3 Colors                   |                                             |               |                   |                             |                           |                       |                   |
| Ex                           | pected Res                                  | sult          | Result            | Acti                        | ual Finding               | g / Comme             | ents              |
| ATWORK<br>Regilibro sagomati |                                             | 2200          | ok                | Election                    |                           | CORRECT OF THE OFFICE |                   |

| ADE IN CLIMA                 |        | TER-PERO                        |
|------------------------------|--------|---------------------------------|
| Made Made In Shine           |        |                                 |
|                              |        |                                 |
| D.4 Dimensions & Weig        |        |                                 |
| Expected Result              | Result | Actual Finding / Comments       |
| The same as approved samples | ok     | Pls see below info and Part III |
| 4172/5578: 175*119*200MM     | ok     | 175*119*200MM                   |
| 4172/5579:120*119*200MM      | ok     | 120*119*200MM                   |
| 4172/5580:127*119*200MM      | ok     | 127*119*200MM                   |
| 4172/5581:172*119*200MM      | ok     | 172*119*200MM                   |
| D.5 Packaging                |        |                                 |